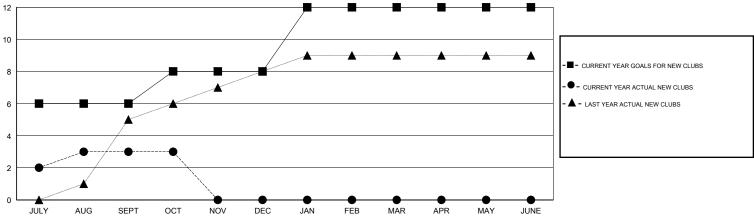

## MONTHLY MEMBERSHIP PROGRESS REPORT

## District 324B1

Results as of: 10/31/2015

GMT: ER GURUNATHAN LOCATION INDIA GMT CA 6







## GOALS AND ACTUAL MEMBERS CUMULATIVE



| DROPPED CLUBS: 1  DROPPED MEMBERS |     | 45 CLUBS OF 91 ADDED 1 OR MORE NEW MEMBERS | GENDER DISTRIBUT  MALE  FEMALE | TION<br>4,067 (72.39%)<br>1,551 (27.61%) |       |
|-----------------------------------|-----|--------------------------------------------|--------------------------------|------------------------------------------|-------|
| DECEASED                          | 4   | CLICK HERE FOR HEALTH ASSESSMENT DATA      | FAMILY UNIT MEMBERS            |                                          | 2,991 |
| CLUB CANCELLED                    | 15  |                                            |                                |                                          | ,     |
| OTHER                             | 127 |