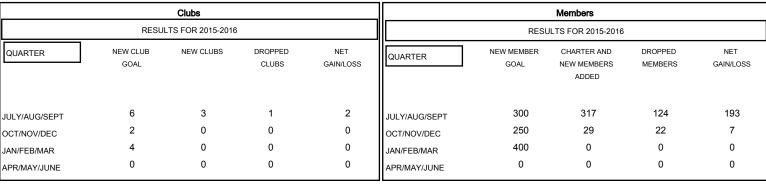

## MONTHLY MEMBERSHIP PROGRESS REPORT

## District 324B1

Results as of: 10/31/2015

GMT: ER GURUNATHAN LOCATION INDIA GMT CA 6







## GOALS AND ACTUAL MEMBERS CUMULATIVE



| DROPPED CLUBS: 1  DROPPED MEMBERS |     | 45 CLUBS OF 91 ADDED 1 OR MORE NEW MEMBERS | GENDER DISTRIBUT  MALE  FEMALE | TION<br>4,067 (72.39%)<br>1,551 (27.61%) |       |
|-----------------------------------|-----|--------------------------------------------|--------------------------------|------------------------------------------|-------|
| DECEASED                          | 4   | CLICK HERE FOR HEALTH ASSESSMENT DATA      | FAMILY UNIT MEMBERS            |                                          | 2,991 |
| CLUB CANCELLED                    | 15  |                                            |                                |                                          | ,     |
| OTHER                             | 127 |