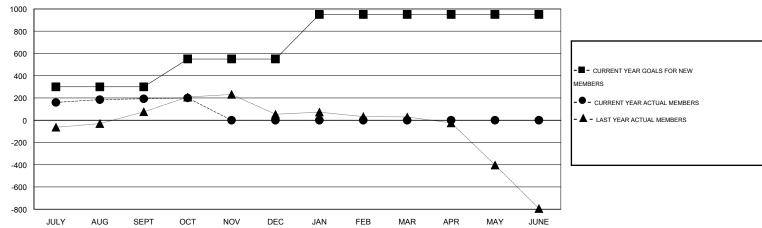

## MONTHLY MEMBERSHIP PROGRESS REPORT

## District 324B1

Results as of: 10/31/2015

GMT: ER GURUNATHAN LOCATION INDIA GMT CA 6







## GOALS AND ACTUAL MEMBERS CUMULATIVE



| DROPPED CLUBS: 1  DROPPED MEMBERS |     | 45 CLUBS OF 91 ADDED 1 OR MORE NEW MEMBERS | GENDER DISTRIBUT  MALE  FEMALE | TION<br>4,067 (72.39%)<br>1,551 (27.61%) |       |
|-----------------------------------|-----|--------------------------------------------|--------------------------------|------------------------------------------|-------|
| DECEASED                          | 4   | CLICK HERE FOR HEALTH ASSESSMENT DATA      | FAMILY UNIT MEMBERS            |                                          | 2,991 |
| CLUB CANCELLED                    | 15  |                                            |                                |                                          | ,     |
| OTHER                             | 127 |                                            | HEAD OF HOUSEHOLD